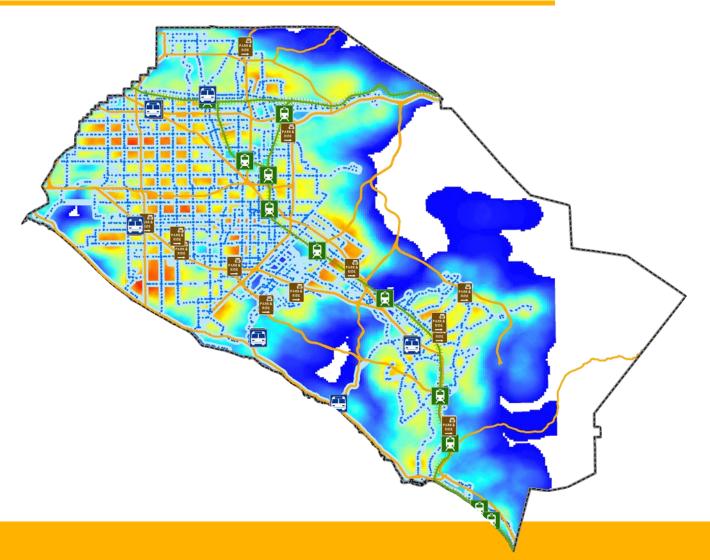

#### 30 Days of Voting

What do we consider in picking Vote Center locations?

**Public transportation** 

Population centers

Language communities

Low income communities

Low rates of household vehicle ownership

Traffic patterns

Vote-by-mail usage

The Registrar of Voters uses voter and population data to choose community based locations for Vote Centers throughout the county

**Public transportation** 

**Public transportation** 

Public transportation<br/>
Population centers

**Public transportation** 

Population centers

Language communities

Public transportation

Population centers

Language communities

Low income communities

Low rates of household vehicle ownership

**Public transportation** 

Population centers

Language communities

Low income communities

Low rates of household vehicle ownership

Traffic patterns

Vote-by-mail usage

With everything considered:

Requirements by law Location availability
Public feedback

The Registrar of Voters will select Vote Center locations.