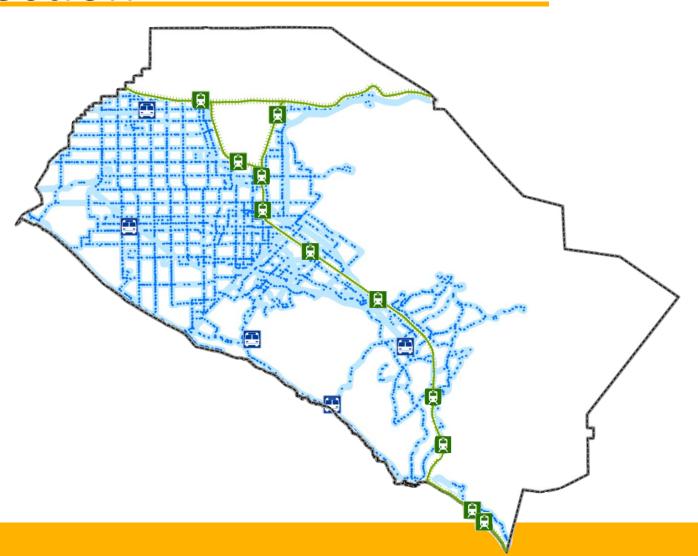

#### 30 Days of Voting

What do we consider in picking Vote Center locations?

**Public transportation** 

Population centers

Language communities

Low income communities

Low rates of household vehicle ownership

Traffic patterns

Vote-by-mail usage

The Registrar of Voters uses voter and population data to choose community based locations for Vote Centers throughout the county

**Public transportation** 

**Public transportation** 

Public transportation<br/>
Population centers

**Public transportation** 

Population centers

Language communities

Public transportation

Population centers

Language communities

Low income communities

Low rates of household vehicle ownership

**Public transportation** 

Population centers

Language communities

Low income communities

Low rates of household vehicle ownership

Traffic patterns

Vote-by-mail usage

With everything considered:

Requirements by law Location availability
Public feedback

The Registrar of Voters will select Vote Center locations.