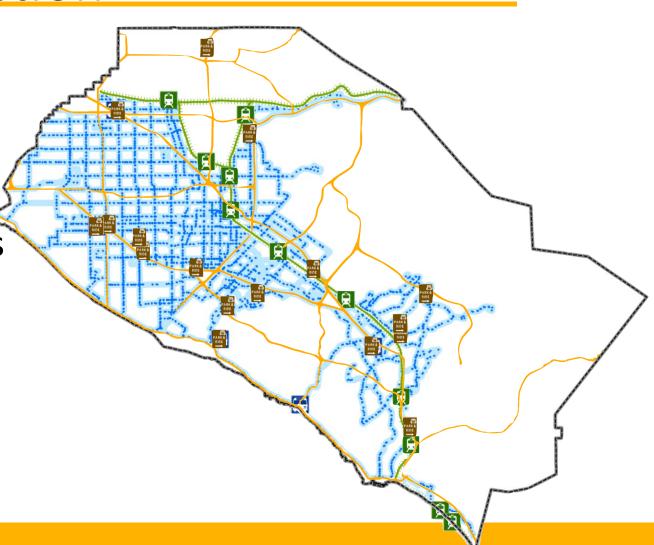

#### 30 Days of Voting

What do we consider in picking Vote Center locations?

**Public transportation** 

Population centers

Language communities

Low income communities

Low rates of household vehicle ownership

Traffic patterns

Vote-by-mail usage

The Registrar of Voters uses voter and population data to choose community based locations for Vote Centers throughout the county

**Public transportation** 

**Public transportation** 

Public transportation<br/>
Population centers

**Public transportation** 

Population centers

Language communities

Public transportation

Population centers

Language communities

Low income communities

Low rates of household vehicle ownership

**Public transportation** 

Population centers

Language communities

Low income communities

Low rates of household vehicle ownership

Traffic patterns

Vote-by-mail usage

With everything considered:

Requirements by law Location availability
Public feedback

The Registrar of Voters will select Vote Center locations.