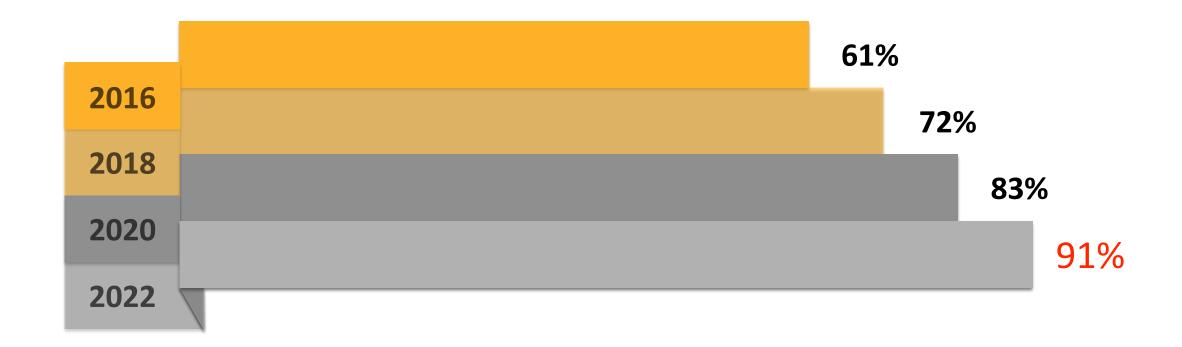

## In-Person Ballot Drop Off

Voters' changing habits mirror benefits of Vote Centers