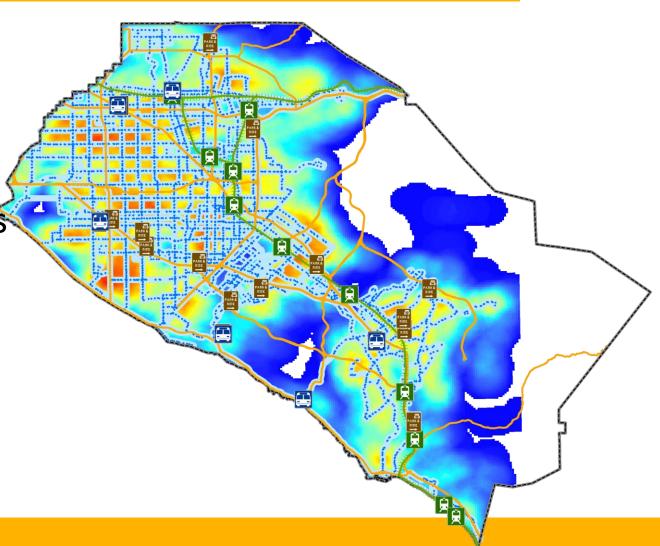

#### 30 Days of Voting

What do we consider in picking Vote Center locations?

**Public transportation** 

Population centers

Language communities

Low income communities

Low rates of household vehicle ownership

Traffic patterns

Vote-by-mail usage

The Registrar of Voters uses voter and population data to choose community based locations for Vote Centers throughout the county

**Public transportation** 

**Public transportation** 

Public transportation<br/>
Population centers

**Public transportation** 

Population centers

Language communities

Public transportation

Population centers

Language communities

Low income communities

Low rates of household vehicle ownership

**Public transportation** 

Population centers

Language communities

Low income communities

Low rates of household vehicle ownership

Traffic patterns

Vote-by-mail usage

With everything considered:

Requirements by law Location availability
Public feedback

The Registrar of Voters will select Vote Center locations.