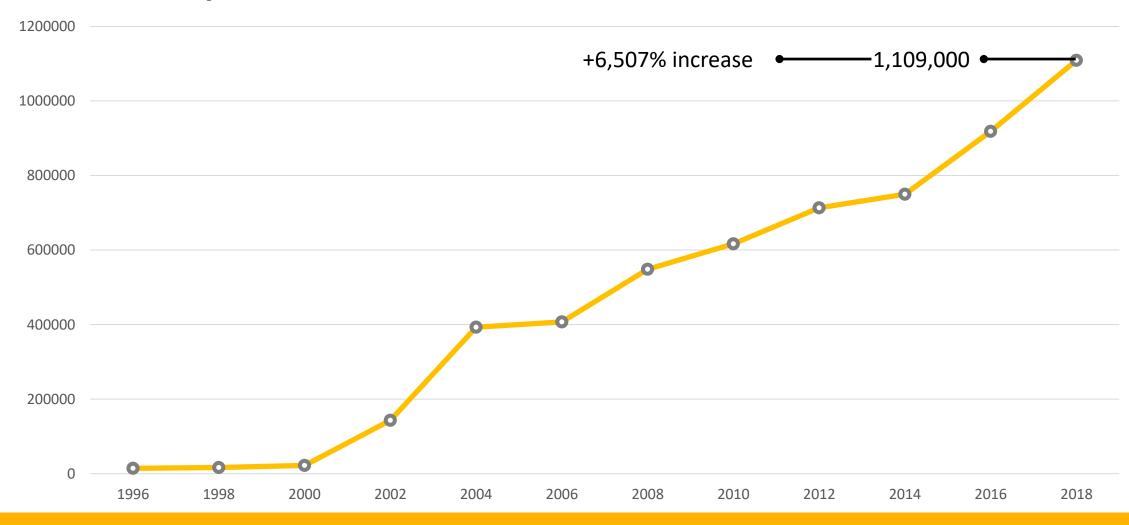

## Vote-By-Mail Growth

## Vote-By-Mail Growth

Year over year growth since 1996