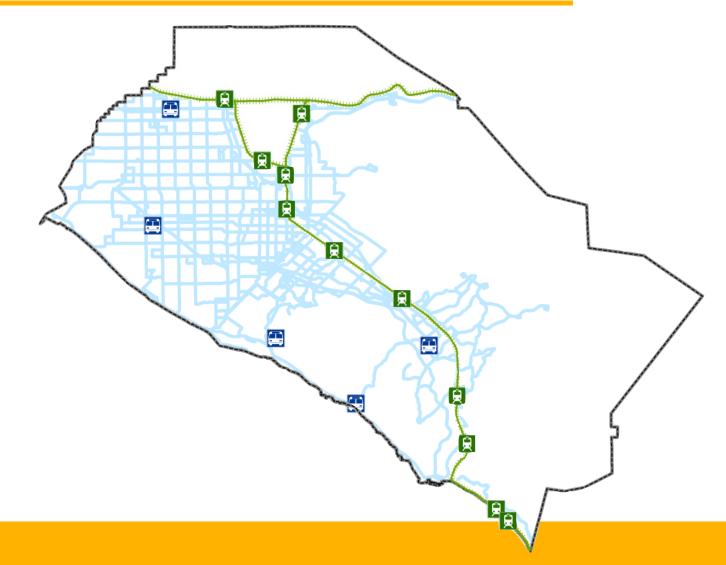

#### 30 Days of Voting

What do we consider in picking Vote Center locations?

**Public transportation** 

Population centers

Language communities

Low income communities

Low rates of household vehicle ownership

Traffic patterns

Vote-by-mail usage

The Registrar of Voters uses voter and population data to choose community based locations for Vote Centers throughout the county

**Public transportation** 

**Public transportation** 

Public transportation<br/>
Population centers

**Public transportation** 

Population centers

Language communities

Public transportation

Population centers

Language communities

Low income communities

Low rates of household vehicle ownership

**Public transportation** 

Population centers

Language communities

Low income communities

Low rates of household vehicle ownership

Traffic patterns

Vote-by-mail usage

With everything considered:

Requirements by law Location availability
Public feedback

The Registrar of Voters will select Vote Center locations.