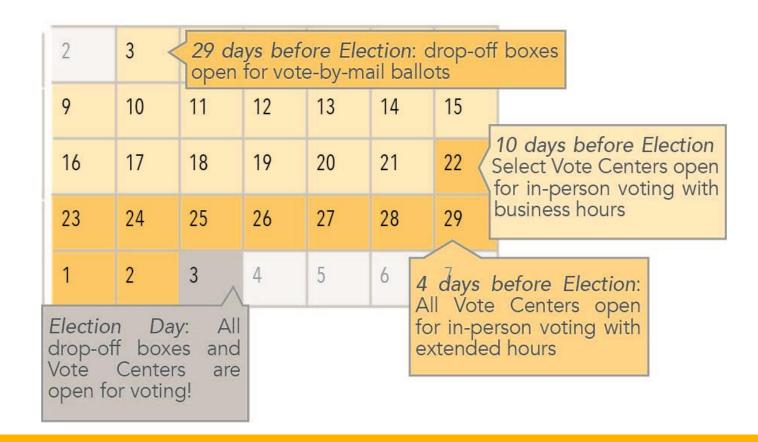

## Vote Center Voting Calendar

#### What Are Vote Centers?

In-person voting at Vote Centers, no more polling places

A voter can vote at any Vote Center

Multiple days and hours:

38 locations open for 11 days (including Election Day)

188 locations open for 4 days (including Election Day)

#### What Are Ballot Drop Boxes?

110 Ballot Drop Boxes located throughout Orange County

Secure, Accessible and Locked

Conveniently located

Open for 30 days (including Election Day), 24/7