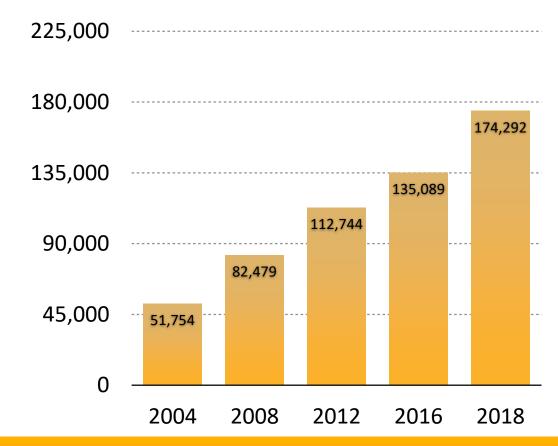

## Vote-By-Mail Growth

## Vote-By-Mail Growth

Year over year growth since 1996