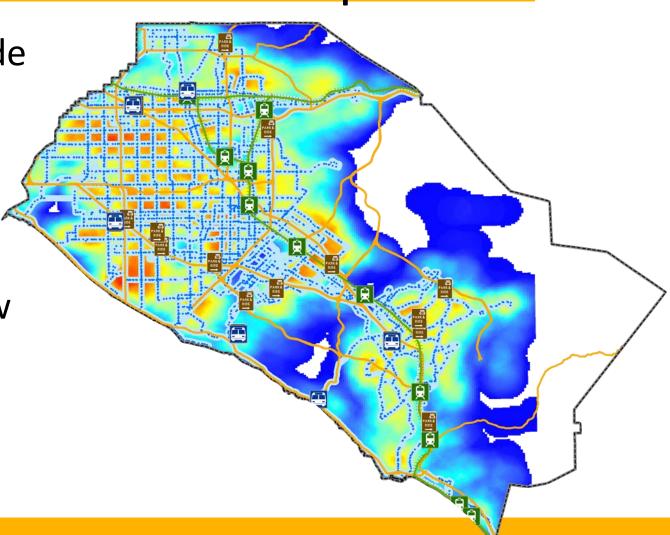

#### 30 Days of Voting

What do we consider in picking Vote Center locations?

**Public transportation** 

Population centers

Language communities

Low income communities

Low rates of household vehicle ownership

Traffic patterns

Vote-by-mail usage

The Registrar of Voters uses voter and population data to choose community based locations for Vote Centers throughout the county

**Public transportation** 

**Public transportation** 

Public transportation<br/>
Population centers

**Public transportation** 

Population centers

Language communities

Public transportation

Population centers

Language communities

Low income communities

Low rates of household vehicle ownership

**Public transportation** 

Population centers

Language communities

Low income communities

Low rates of household vehicle ownership

Traffic patterns

Vote-by-mail usage

With everything considered:

Requirements by law Location availability
Public feedback

The Registrar of Voters will select Vote Center locations.