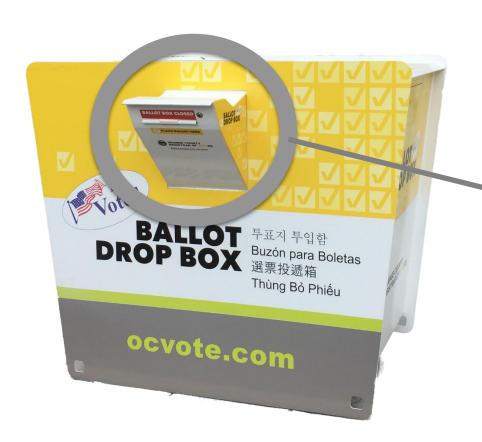

#### What Are Ballot Drop Boxes?

110 Ballot Drop Boxes located throughout Orange County

Secure, Accessible and Locked

Conveniently located

Open for 30 days (including Election Day), 24/7

## **Ballot Drop Box**

# MILITARY GRADE DROP BOX