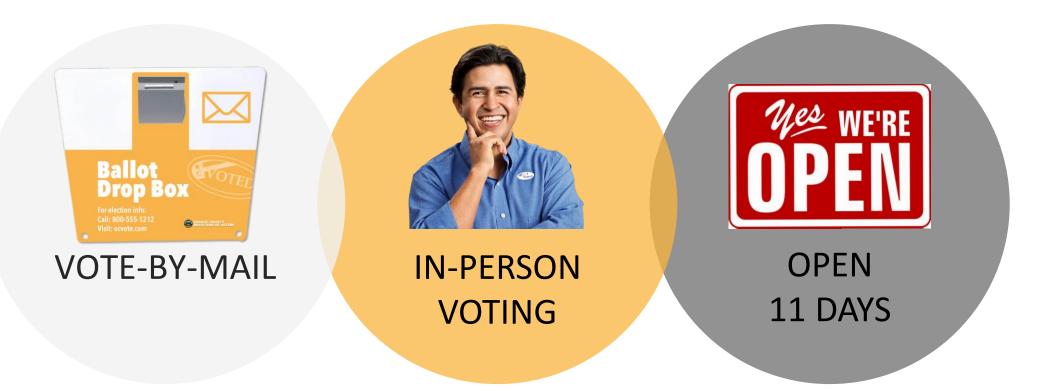

#### Voter Trends

Increasing vote-by-mail voters

Decreasing in-person voters

Increasing vote-by-mail voters dropping off ballots in-person

## In-Person Ballot Drop Off

Voters' changing habits mirror benefits of Vote Centers