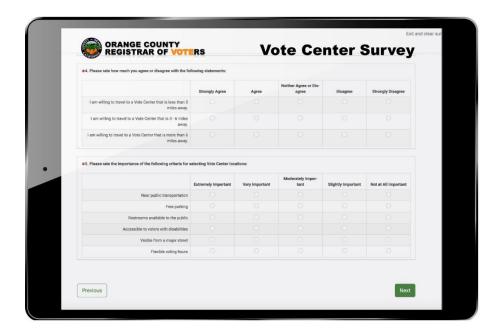

4. Please rate how much you agree or disagree with the following statements:

|                                                                         | Strongly<br>Agree | Agree | Neither<br>Agree or<br>Disagree | Disagree | Strongly<br>Disagree |
|-------------------------------------------------------------------------|-------------------|-------|---------------------------------|----------|----------------------|
| I am willing to travel to a Vote Center that is less than 3 miles away. | 0                 | 0     | Ö                               | 0        | 0                    |
| I am willing to travel to a Vote Center that is 3 – 6 miles away.       | 0                 | 0     | 0                               | 0        | 0                    |
| I am willing to travel to a Vote Center that is more than 6 miles away. | 0                 | 0     | 0                               | 0        | 0                    |

5. Please rate the importance of the following criteria for selecting Vote Center locations:

|                                        | Extremely<br>Important | Very<br>Important | Moderately<br>Important | Slightly<br>Important | Not at All<br>Important |
|----------------------------------------|------------------------|-------------------|-------------------------|-----------------------|-------------------------|
| Near public transportation             | 0                      | 0                 | 0                       | 0                     | 0                       |
| Free parking                           | 0                      | 0                 | 0                       | 0                     | 0                       |
| Restrooms available to the public      | 0                      | 0                 | 0                       | 0                     | 0                       |
| Accessible to voters with disabilities | 0                      | 0                 | 0                       | 0                     | 0                       |
| Visible from a major street            | 0                      | 0                 | 0                       | 0                     | 0                       |
| Flexible voting hours                  | 0                      | 0                 | 0                       | 0                     | 0                       |