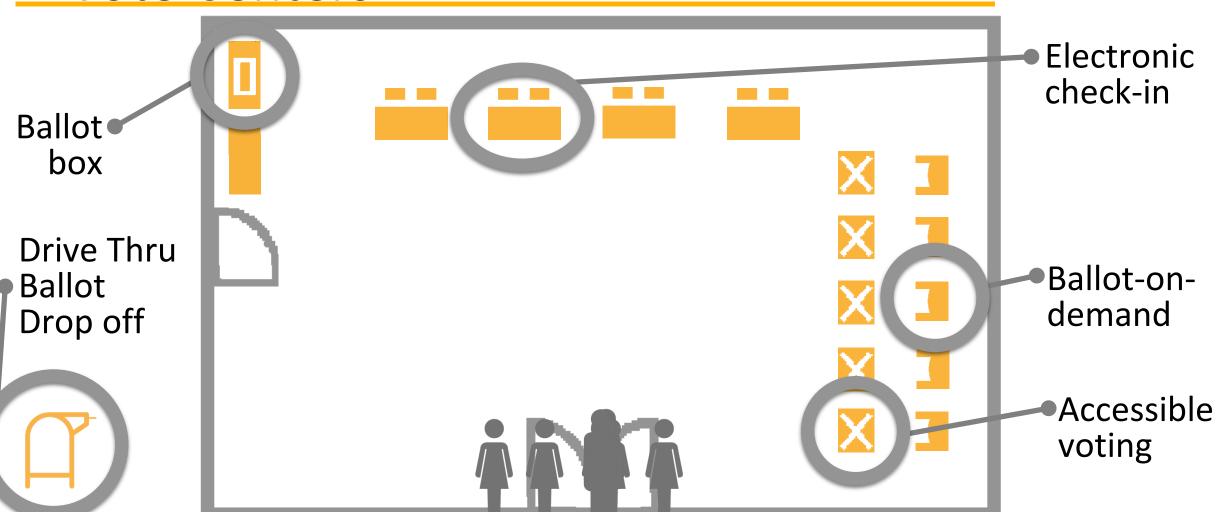

#### **Vote Center Security**

Electronic check-in with real-time updates

Controlled chain of custody

Enhanced security measures for vote-by-mail

#### What Are Vote Centers?

In-person voting at Vote Centers, no more polling places

A voter can vote at any Vote Center

Multiple days and hours:

38 locations open for 11 days (including Election Day)

188 locations open for 4 days (including Election Day)

#### Services at Vote Centers include:

- Register, update address or change your party
- ✓ Vote in-person or drop off your ballot
- Get a replacement ballot
- Receive language assistance
- ✓ Use accessible ballot marking device

#### What Are Ballot Drop Boxes?

110 Ballot Drop Boxes located throughout Orange County

Secure, Accessible and Locked

Conveniently located

Open for 30 days (including Election Day), 24/7