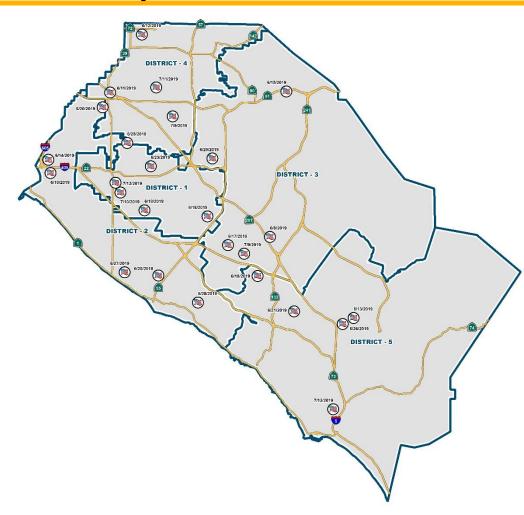

# Community Workshops & Public Hearing

26 workshops seeking public input on site selection focused on data-driven criteria

## **Additional Workshops**

26 workshops scheduled to take place in June and July 2019

A full list is available:

- Printed flyers at information table
- Online at ocvote.com/votecenter